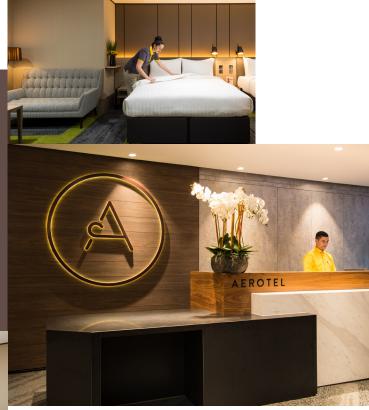

**About Us** 

## AEROTEL LONDON HEATHROW

# Welcome To Aerotel London Heathrow

We are a one-of-a-kind airport hotel located at Terminal 3 Arrivals, London Heathrow Airport.

Not only are we located right inside the airport, we are also within walking distance of T2, T3, Central Bus Station, London Underground and Heathrow Express. We offer flexible booking hours and room sizes so you can book exactly what you need. Have a long layover before your connecting flight? Or need a place to rest after arriving on a red-eye? Whatever it is, we'll make sure you're refreshed, recharged and ready for your next destination.