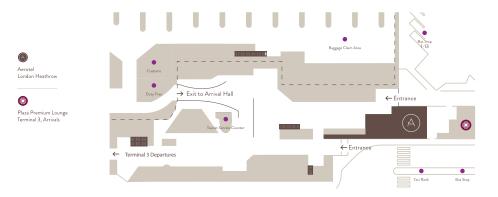

#### Location Map of Aerotel London Heathrow

#### From Terminal 2 International Arrivals Hall

- Exit Terminal 2 Arrivals Hall, take the escalators following signs to Terminal 3 and the London Underground. You will see signs for the hotel.
- You will come across escalators/lifts taking you to Terminal 3 level outside, follow signs for hotel.
- Take a right and walk towards the end of the building. Then take a right and walk further down, following signs for hotel. Take a left for the hotel entrance (approximately 10-minute walk).

### From London Underground/Central Bus Station/Heathrow Express

- Exit from London Underground/Central Bus Station/Heathrow Express and follow signs for Terminal 3.
- Take a right and use the escalators/lifts to Terminal 3 level outside.
- Take a right and walk towards the end of the building. Take a right and use the escalators/lifts to Terminal 3 level outside, follow signs for the hotel. Take a left for the hotel entrance (approximately 10-minute walk).

#### From Terminal 5 International Arrivals Hall

- Leave Terminal 5 Arrivals and make your way towards the Heathrow Express.
- Board the HEX and take the next stop Central Station Terminals 2 and 3.
- Follow the signs for Terminal 3. You will pick up signs for the hotel in the tunnel.
- Take a right and walk towards the end of the building. Then take a right and walk further down, following signs for hotel. Take a left for the hotel entrance (approximately 10-minute walk).

## By Car / Taxi

- Drop off at the Terminal directly in front of the hotel.
- By taxi (drop off at the Terminal directly in front of the hotel).
- $\bullet$  Cross the road and you will reach the hotel entrance (approximately 30-seconds).